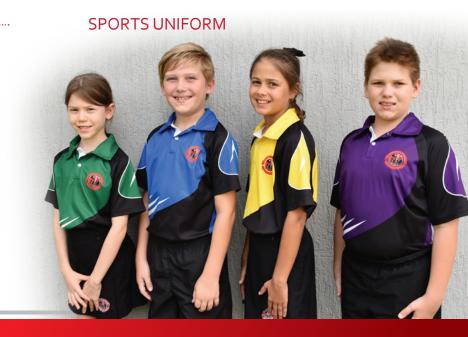

fall below. No brands or colours to be seen.

Plain black joggers.

**Senior** Senior polo shirts only to be worn on

allocated day.

Plain red jacket (no brands or writing). Plain

Sport 'house' polo shirt with school logo. Black

shorts with school logo. Plain white crew socks

which cover the ankle and do not fall below.

No brands or colours to be seen. Plain black