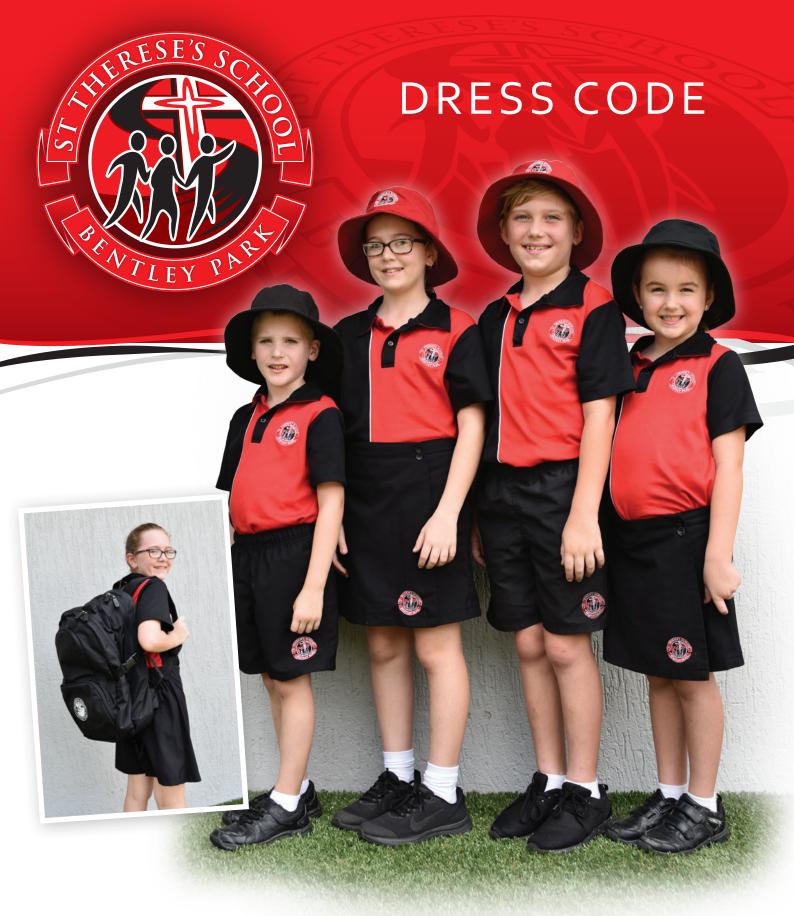

# Girls

**Shoes** Plain black leather shoes or black joggers

including soles (lace up or velcro).

**Socks** Plain white crew socks which cover the ankle

and do not fall below. No brands or colours to

be seen.

**Shirt** School polo shirt with logo.

**Skorts** Black skort with school logo.

**Shorts** Black shorts with school logo.

Hat Red hat with school logo must be worn at all

times outside the classroom (black hat for

Preps).

Winter Plain red jacket (no brands or writing). Plain

black tracksuit pants or tights worn under (worn

school shorts or skorts.

Sport (worn skorts or shorts with school logo. Plain white crew socks which cover the ankle and do not

fall below. No brands or colours to be seen.

Plain black joggers.

**Senior** Senior polo shirts only to be worn on

allocated day.

#### Hair

Boys

be seen.

Preps).

joggers.

allocated day.

Shoes

Socks

Shirt

Hat

**Shorts** 

Winter

on Friday)

Senior

Hair is to be kept neat and tidy and of natural colour. Vision should not be obstructed. Hair longer than collar length must be neatly tied back. Extreme hairstyles are not acceptable including Mohawks, rats tails and tracks. Hair accessories should be kept to a minimum and only be school colours (red, white and black).

Plain black leather shoes or black joggers

Plain white crew socks which cover the ankle

and do not fall below. No brands or colours to

Red hat with school logo must be worn at all

times outside the classroom (black hat for

Plain red jacket (no brands or writing). Plain

Sport 'house' polo shirt with school logo. Black

shorts with school logo. Plain white crew socks

which cover the ankle and do not fall below.

No brands or colours to be seen. Plain black

Senior polo shirts only to be worn on

including soles (lace up or velcro).

School polo shirt with logo.

Black shorts with school logo.

black tracksuit pants.

### School Bag

All new students are expected to purchase our school bag.